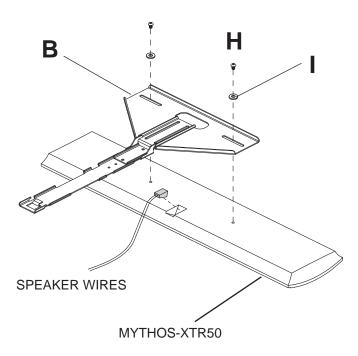

### **Attaching Speaker**

**NOTE:** Make sure that speaker wires are connected as indicated in speaker instructions before attaching speaker bracket (**B**). Secure speaker bracket (**B**) to speaker using two 1/4-20 x 3/8" socket pin screw (**H**), and two 1/4 flat washers (**I**).